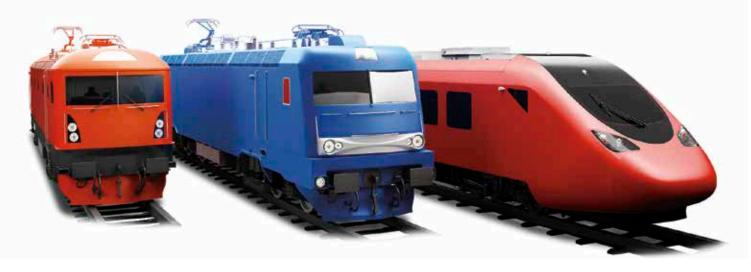

Understanding the needs of private operators we are able to offer a bi-system modern and reliable locomotive, **TRANSMONTANA**, perfectly adapted for transport conditions in countries like: Bulgaria, Romania, Hungary, Turkey etc.

In 2013 Softronic finished it's latest project a bi-system low floor electric multiple unit train, **HYPERION**, capable to operate both on 25 kV 50 Hz AC and 3 kV DC.

Our focus includes a large variety of businesses including transfer of technology worldwide and building a new plant based on a strategic partnership.