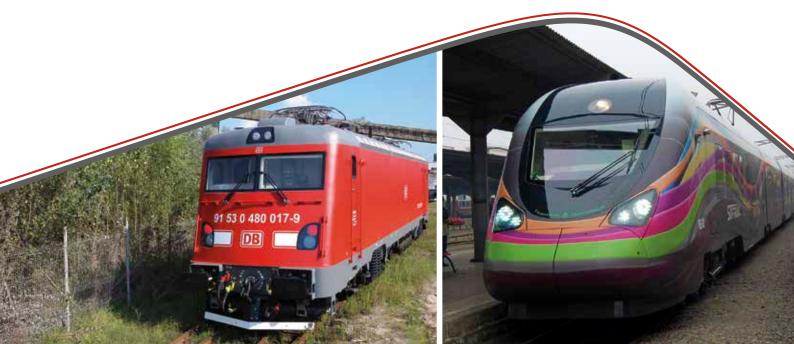

Understanding the needs of private operators we are able to offer a bi-system modern and reliable locomotive, **TRANSMONTANA**, perfectly adapted for transport conditions in countries like: Bulgaria, Romania, Hungary, Turkey etc.

In 2013 Softronic finished it's latest project a bi-system low floor electric multiple unit train, **HYPERION**, capable to operate both on 25 kV 50 Hz AC and 3 kV DC.

Our focus includes a large variety of businesses including transfer of technology worldwide and building a new plant based on a strategic partnership.