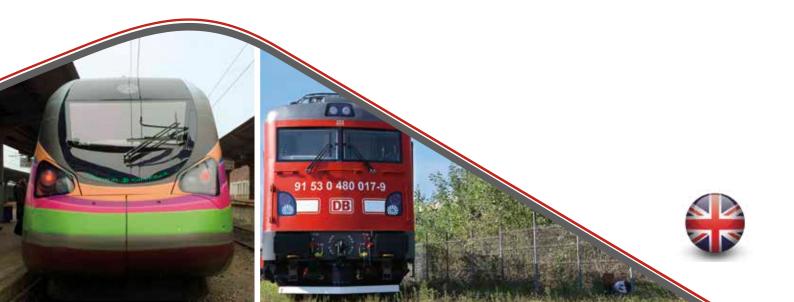

Understanding the needs of private operators we are able to offer a bi-system modern and reliable locomotive, **TRANSMONTANA**, perfectly adapted for transport conditions in countries like: Bulgaria, Romania, Hungary, Turkey etc.

In 2013 Softronic finished it's latest project a bi-system low floor electric multiple unit train, **HYPERION**, capable to operate both on 25 kV 50 Hz AC and 3 kV DC.

Our focus includes a large variety of businesses including transfer of technology worldwide and building a new plant based on a strategic partnership.